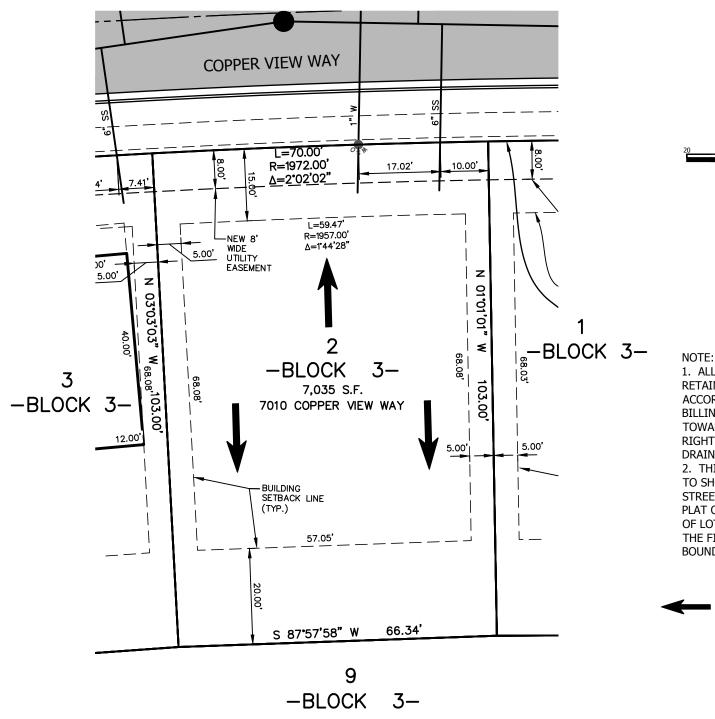

SANDERSO STEW

10/15/20 E: 6064 03 HOUSE LAYOUTS.DV

16064.

DESCRIP

LOT 2, BLOCK 3, COPPER RIDGE SUBDIVISION, SEVENTH FILING 7010 COPPER VIEW WAY

S, YELLOWSTONE COUNTY, AYOUT AND STAKING PLAN

1.0

C 2016 ALL RIGHTS I

1. ALL DRAINAGE SHALL BE RETAINED ON THE LOT IN ACCORDANCE WITH CITY OF BILLINGS CODE & DIRECTED TOWARD THE PUBLIC RIGHT-OF-WAY UNLESS SPECIFIC DRAINAGE EASEMENTS EXIST. 2. THIS IS AN EXHIBIT INTENDED TO SHOW LOT SETBACKS AND STREET FEATURES AND IS NOT A PLAT OF LEGAL REPRESENTATION OF LOT BOUNDARIES. REFER TO THE FINAL PLAT FOR LEGAL BOUNDARIES.

> GENERAL DIRECTION OF STORM RUNOFF FROM LOT TO STREET. FINAL GRADING PER BUILDING CODE.