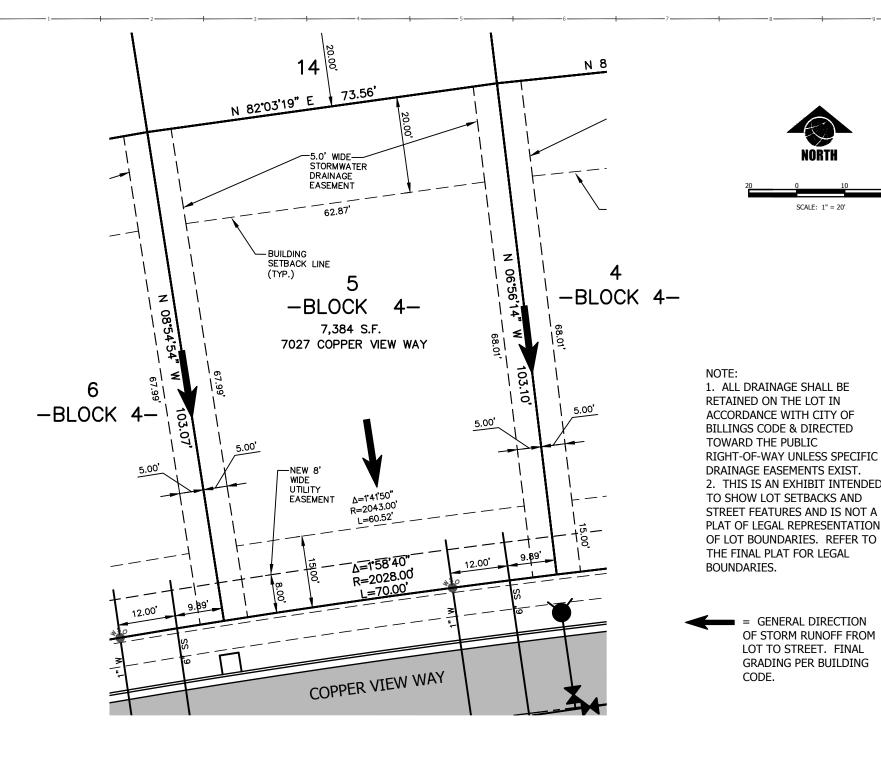

1. ALL DRAINAGE SHALL BE RETAINED ON THE LOT IN ACCORDANCE WITH CITY OF **BILLINGS CODE & DIRECTED** TOWARD THE PUBLIC **RIGHT-OF-WAY UNLESS SPECIFIC** DRAINAGE EASEMENTS EXIST. 2. THIS IS AN EXHIBIT INTENDED TO SHOW LOT SETBACKS AND STREET FEATURES AND IS NOT A

NORTH

SCALE: 1" = 20'

STEW WWW. SONdersonstewe SANDERSO

10/15/20

16064.

6064 03 HOUSE LAYOUTS.DW

DESCRIPTIO

LOT 5, BLOCK 4, COPPER RIDGE SUBDIVISION, SEVENTH FILING 7027 COPPER VIEW WAY

5, YELLOWSTONE COUNTY, AYOUT AND STAKING PLAN

1.0

C 2016 ALL RIGHTS

= GENERAL DIRECTION OF STORM RUNOFF FROM LOT TO STREET. FINAL GRADING PER BUILDING CODE.