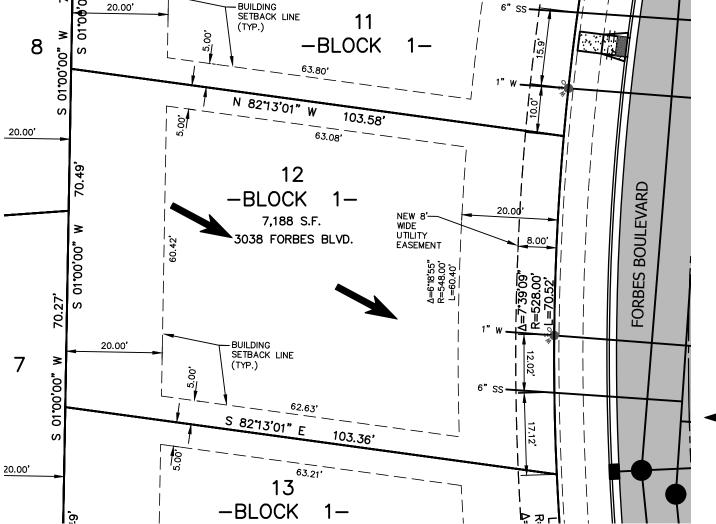

NOTE: 1. ALL DRAINAGE SHALL BE RETAINED ON THE LOT IN ACCORDANCE WITH CITY OF **BILLINGS CODE & DIRECTED** TOWARD THE PUBLIC **RIGHT-OF-WAY UNLESS SPECIFIC** DRAINAGE EASEMENTS EXIST. 2. THIS IS AN EXHIBIT INTENDED TO SHOW LOT SETBACKS AND STREET FEATURES AND IS NOT A PLAT OF LEGAL REPRESENTATION OF LOT BOUNDARIES. REFER TO THE FINAL PLAT FOR LEGAL BOUNDARIES.

NORTH

SCALE: 1" = 20'

STEW www.sendersenstewe SANDERSO

10/15/20

16064.

5064 03 HOUSE LAYOUTS.DW

SEVENTH FILING

LOT 12, BLOCK 1, COPPER RIDGE SUBDIVISION, 3038 FORBES BOULEVARD

YELLOWSTONE COUNTY, I AYOUT AND STAKING PLAN

1.0

C 2016 ALL I

= GENERAL DIRECTION OF STORM RUNOFF FROM LOT TO STREET. FINAL GRADING PER BUILDING CODE.

6" SS

X 8

20.00'